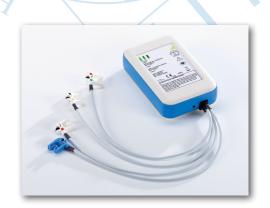

Wireless  ${\rm SpO_2}$  and ECG sensors make it easy and convenient to connect the patient to the monitor. The ECG has been especially developed for the conditions during an MRI scan

The  $Tesla^{M3^{\circ}}$  has up to 8 hours trend memory which can be transferred to a USB storage device or printed directly. On top  $Tesla^{M3^{\circ}}$  offers full network capability.

The ECG sensor can be used with all prevalent MRI compatible ECG pads. Thus you can avoid buying expensive special disposable items.

Free positioning of the ECG pads helps placing the ECG even if the chest is difficult to access.