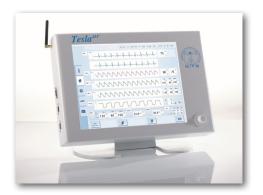

**Tesla**<sup>M3®</sup> offers a solution for all requirements in MRI monitoring while maintaining a favorable price performance ratio.

All available parameters can be displayed simultaneously on the 15" touch screen which makes it easy to observe patients condition at one glance.

Up to 6 wave forms and 4 numerical parameter fields can be displayed simultantiously on the main screen.

There is only one SpO<sub>2</sub> sensor for adult, pediatric, and neonatal patients. Intelligent battery management enables continuous operation of the wireless sensors for up to 10 hours.