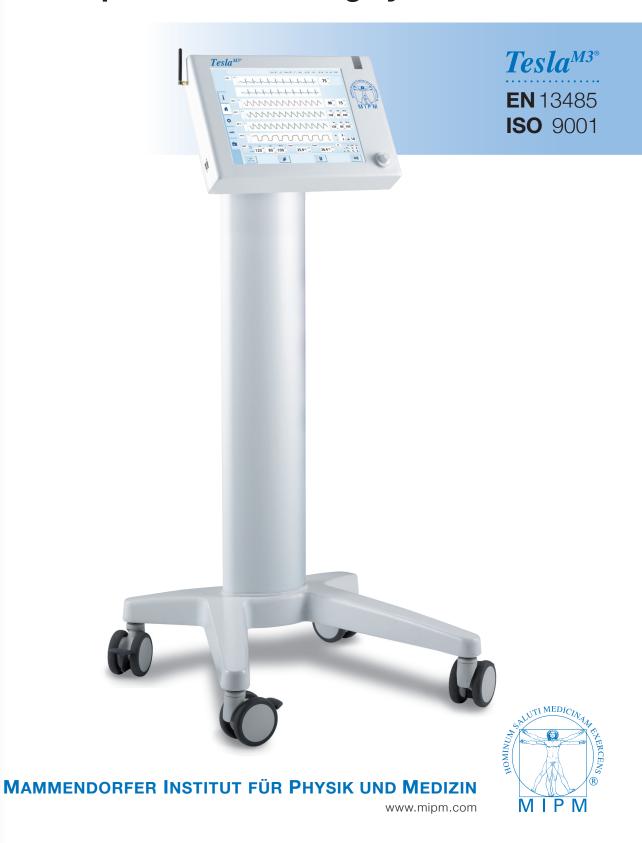

### MRI compatible monitoring system.

Tesla<sup>M3®</sup> has been especially developed for monitoring during MRI examinations. The monitor and user interface have been designed in cooperation with clinical users and thus fulfill all requirements of a modern patient monitor.

**Tesla**<sup>M3®</sup> offers a solution for all requirements in MRI monitoring while maintaining a favorable price performance ratio.

All available parameters can be displayed simultaneously on the 15" touch screen which makes it easy to observe patients condition at one glance.

*Tesla<sup>M3®</sup>* remote monitor comes with a 15" touch screen. A safe and reliable transmission of vital signs, as well as all alarms and events is guaranteed by a unique transmission technology.