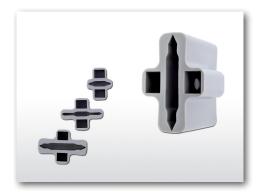

Soft touch finger adapters enable easy positioning of the sensor while ensuring reliable  ${\rm SpO_2}$  monitoring even during longer scan sequences.

The fingers adapters can be exchanged quickly and easy. The adapters are robust and can be cleaned easily. All used materials are latex free.