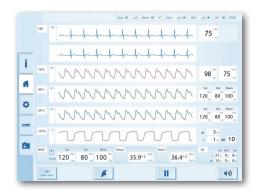

**Tesla**<sup>M3®</sup> offers a solution for all requirements in MRI monitoring while maintaining a favorable price performance ratio.

All available parameters can be displayed simultaneously on the 15" touch screen which makes it easy to observe patients condition at one glance.

Up to 6 wave forms and 4 numerical parameter fields can be displayed simultantiously on the main screen.

There is only one SpO<sub>2</sub> sensor for adult, pediatric, and neonatal patients. Intelligent battery management enables continuous operation of the wireless sensors for up to 10 hours.