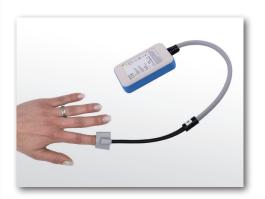

Wireless  ${\rm SpO_2}$  and ECG sensors make it easy and convenient to connect the patient to the monitor. The ECG has been especially developed for the conditions during an MRI scan

The  $Tesla^{M3^{\circ}}$  has up to 8 hours trend memory which can be transferred to a USB storage device or printed directly. On top  $Tesla^{M3^{\circ}}$  offers full network capability.

Soft touch finger adapters enable easy positioning of the sensor while ensuring reliable  ${\rm SpO_2}$  monitoring even during longer scan sequences.

The fingers adapters can be exchanged quickly and easy. The adapters are robust and can be cleaned easily. All used materials are latex free.